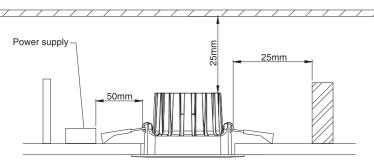

#### Fig 1: Installation Spacing

#### Tab 1: Ceiling cutout reference table.

| Downlight dia (inch) | 2.5A  | 2.5B  | 3     |
|----------------------|-------|-------|-------|
| Ceiling Cutout (mm)  | 68-72 | 75-80 | 90-95 |

NOTE: Before installation, please check the IP label on the luminaire to choose the right place to install.