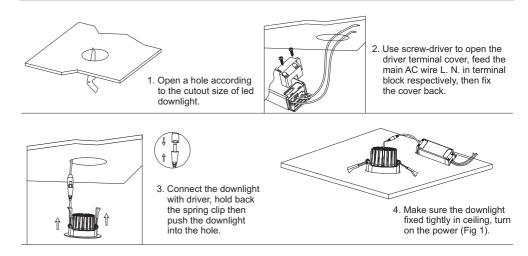

not be used with any dimmer.                                 |
|-----------|------------------------------------------------------------------|
| Triac dim | Compliable with recommended TRIAC dimmers, dimming range 8-100%. |
| 0/1-10V   | Only work with 0/1-10V dimming system, dimming range 8-100%.     |
| DALI      | Only work with DALI dimming system, dimming range 8-100%.        |

# Installation Procedure

# WARNING

1.Switch off before installation.

2.Switch on only after complete installation and examination of the circuit. 3.Professional electrician for installation and maintenance only.



Turn Off power supply before starting any installation. Read instructions & check you have all the tools & accessories to complete the installation correctly.

# Downlight with external driver